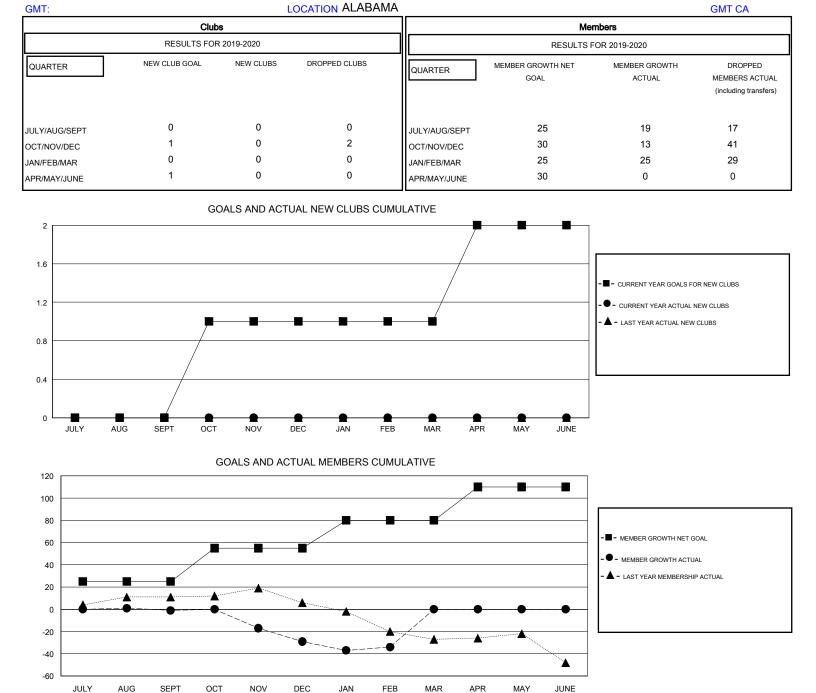

## MONTHLY MEMBERSHIP PROGRESS REPORT

## District 34 B

Results as of: 2/29/2020



| DROPPED CLUBS: 2  DROPPED MEMBERS |    | 19 CLUBS OF 42 ADDED 1 OR MORE NEW MEMBERS | GENDER DISTRIBU<br>MALE<br>FEMALE | <u>JTION</u><br>572 (76.17%)<br>179 (23.83%) |     |
|-----------------------------------|----|--------------------------------------------|-----------------------------------|----------------------------------------------|-----|
| DECEASED                          | 12 | CLICK HERE FOR CUMULATIVE  MEMBERSHIP DATA | TOTAL FAMILY UNIT MEMBERS         |                                              | 107 |
| CLUB CANCELLED                    | 13 |                                            | FAMILY MEMBERS PAYING HALF DUES   |                                              | 55  |
| OTHER                             | 62 |                                            |